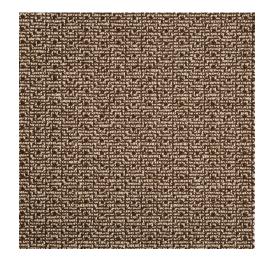

## Pattern: Muse Color: Brownie

| Fabric Type        | Upholstery                                                        |
|--------------------|-------------------------------------------------------------------|
| Width              | Narrow                                                            |
| Width Inches       | 54"                                                               |
| Weight             | 1.22 lb/yd                                                        |
| Status             | Inline                                                            |
| Content            | 66% Polyester, 34% Acrylic                                        |
| Abrasion           | 50,000                                                            |
| Flammability       | Cal 117E, UFAC Class 1                                            |
| Backing            | Latex-Acrylic                                                     |
| Stain Treatment    | Included                                                          |
| Repeat             | 1.38"H x 1"V                                                      |
| Pattern Direction  | Railroaded                                                        |
| Order Requirements | 1 yard                                                            |
| Bolt Size          | 60 yards                                                          |
| Maintenance        | S                                                                 |
| Additional Colors  | Yes/Special Order                                                 |
| FOB                | NC                                                                |
| Country of Origin  | USA                                                               |
| Est. Lead Time     | In Stock Availability: 3-5 Days;<br>Additional Yardage: 4-6 Weeks |