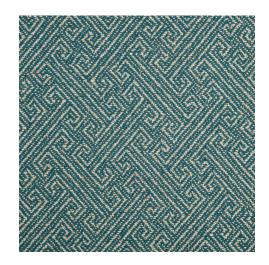

## Pattern: Nolita Color: Teal

| Fabric Type        | Upholstery                                                        |
|--------------------|-------------------------------------------------------------------|
| Width              | Narrow                                                            |
| Width Inches       | 54"                                                               |
| Weight             | 1.21 lb/yd                                                        |
| Status             | Inline                                                            |
| Content            | 65% Polyesterd, 35% Acrylic                                       |
| Abrasion           | 50,000                                                            |
| Flammability       | Cal 117E, UFAC Class 1                                            |
| Backing            | Latex-Acrylic                                                     |
| Stain Treatment    | Included                                                          |
| Repeat             | 4"H x 3.5"V                                                       |
| Pattern Direction  | Railroaded                                                        |
| Order Requirements | 1 yard                                                            |
| Bolt Size          | 60 yards                                                          |
| Maintenance        | S                                                                 |
| Additional Colors  | Yes/Special Order                                                 |
| FOB                | NC                                                                |
| Country of Origin  | USA                                                               |
| Est. Lead Time     | In Stock Availability: 3-5 Days;<br>Additional Yardage: 4-6 Weeks |