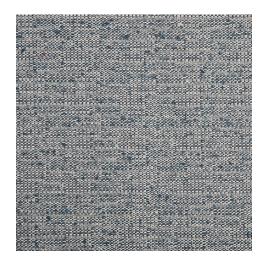

## Pattern: Nutty Color: Cadet

| Fabric Type        | Upholstery                                                        |
|--------------------|-------------------------------------------------------------------|
| Width              | Narrow                                                            |
| Width Inches       | 54"                                                               |
| Weight             | .87 lb/yd                                                         |
| Status             | Inline                                                            |
| Content            | 60.53% Olefin, 37.06% Cotton,<br>2.41% Polyester                  |
| Abrasion           | 60,000                                                            |
| Flammability       | Cal 117E, UFAC Class 1                                            |
| Backing            | Acrylic                                                           |
| Stain Treatment    | Included                                                          |
| Repeat             | .063"H x .063"V                                                   |
| Pattern Direction  | Railroaded                                                        |
| Order Requirements | 1 yard                                                            |
| Bolt Size          | 60 yards                                                          |
| Maintenance        | W                                                                 |
| Additional Colors  | Yes/Special Order                                                 |
| FOB                | NC                                                                |
| Country of Origin  | USA                                                               |
| Est. Lead Time     | In Stock Availability: 3-5 Days;<br>Additional Yardage: 4-6 Weeks |