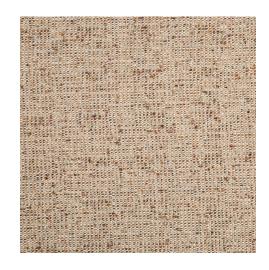

## Pattern: Nutty Color: Maple

| Fabric Type        | Upholstery                                                        |
|--------------------|-------------------------------------------------------------------|
| Width              | Narrow                                                            |
| Width Inches       | 54"                                                               |
| Weight             | .87 lb/yd                                                         |
| Status             | Inline                                                            |
| Content            | 60.53% Olefin, 37.06% Cotton,<br>2.41% Polyester                  |
| Abrasion           | 60,000                                                            |
| Flammability       | Cal 117E, UFAC Class 1                                            |
| Backing            | Acrylic                                                           |
| Stain Treatment    | Included                                                          |
| Repeat             | .063"H x .063"V                                                   |
| Pattern Direction  | Railroaded                                                        |
| Order Requirements | 1 yard                                                            |
| Bolt Size          | 60 yards                                                          |
| Maintenance        | W                                                                 |
| Additional Colors  | Yes/Special Order                                                 |
| FOB                | NC                                                                |
| Country of Origin  | USA                                                               |
| Est. Lead Time     | In Stock Availability: 3-5 Days;<br>Additional Yardage: 4-6 Weeks |