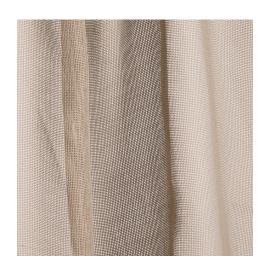

## Pattern: Playa Color: Shell

| Fabric Type        | Sheers                                                            |
|--------------------|-------------------------------------------------------------------|
| Width              | Wide                                                              |
| Width Inches       | 118"                                                              |
| Weight             | 12.1 oz/yd                                                        |
| Status             | Inline                                                            |
| Content            | 100% Polyester                                                    |
| Abrasion           | N/A                                                               |
| Flammability       | CAN ULC-S109-14, NFPA 701                                         |
| Backing            | Not Applicable                                                    |
| Stain Treatment    | Available Upon Request                                            |
| Repeat             | All Over                                                          |
| Pattern Direction  | Railroaded                                                        |
| Order Requirements | 1 Yard                                                            |
| Bolt Size          | 60 yards                                                          |
| Maintenance        | DC                                                                |
| Additional Colors  | Yes/Special Order                                                 |
| FOB                | SC                                                                |
| Country of Origin  | Turkey                                                            |
| Est. Lead Time     | In Stock Availability: 3-5 Days;<br>Additional Yardage: 6-8 Weeks |