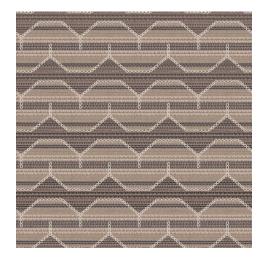

## Pattern: Plaza Color: Mushroom

| Description        | This fabric is permanently<br>discontinued from our<br>Collection and once stock is<br>depleted, it will only be available<br>on a special order basis. Our<br>economy fabrics are sold as-is<br>and offered on a first come, first<br>serve availability and all sales<br>are final. |
|--------------------|---------------------------------------------------------------------------------------------------------------------------------------------------------------------------------------------------------------------------------------------------------------------------------------|
| Width              | Narrow                                                                                                                                                                                                                                                                                |
| Width Inches       | 54"                                                                                                                                                                                                                                                                                   |
| Weight             | Varies                                                                                                                                                                                                                                                                                |
| Status             | Closeout                                                                                                                                                                                                                                                                              |
| Content            | 100% Polyester                                                                                                                                                                                                                                                                        |
| Abrasion           | N/A                                                                                                                                                                                                                                                                                   |
| Flammability       | NFPA 701                                                                                                                                                                                                                                                                              |
| Backing            | Not Applicable                                                                                                                                                                                                                                                                        |
| Stain Treatment    | Available Upon Request                                                                                                                                                                                                                                                                |
| Repeat             | 9.1"H x 9.1"V                                                                                                                                                                                                                                                                         |
| Pattern Direction  | Up The Roll                                                                                                                                                                                                                                                                           |
| Order Requirements | 1 Yard                                                                                                                                                                                                                                                                                |
| Bolt Size          | Varies                                                                                                                                                                                                                                                                                |
| Maintenance        | WASH                                                                                                                                                                                                                                                                                  |
| Additional Colors  | Yes/Special Order                                                                                                                                                                                                                                                                     |
| FOB                | SC                                                                                                                                                                                                                                                                                    |
| Country of Origin  | USA                                                                                                                                                                                                                                                                                   |
| Est. Lead Time     | In Stock Availability: 1-2 Weeks;<br>Additional Yardage: 4-5 Weeks                                                                                                                                                                                                                    |