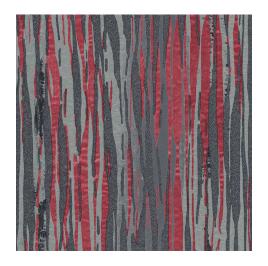

Pattern: Reeves Color: Cherry

| Description        | This fabric is permanently discontinued from our Collection and once stock is depleted, it will only be available on a special order basis. Our economy fabrics are sold as-is and offered on a first come, first serve availability and all sales are final. |
|--------------------|---------------------------------------------------------------------------------------------------------------------------------------------------------------------------------------------------------------------------------------------------------------|
| Fabric Type        | Digital Design                                                                                                                                                                                                                                                |
| Width              | Narrow                                                                                                                                                                                                                                                        |
| Width Inches       | 54"                                                                                                                                                                                                                                                           |
| Weight             | Varies                                                                                                                                                                                                                                                        |
| Status             | Closeout                                                                                                                                                                                                                                                      |
| Content            | 100% Polyester                                                                                                                                                                                                                                                |
| Abrasion           | N/A                                                                                                                                                                                                                                                           |
| Flammability       | NFPA 701                                                                                                                                                                                                                                                      |
| Backing            | Not Applicable                                                                                                                                                                                                                                                |
| Stain Treatment    | Available Upon Request                                                                                                                                                                                                                                        |
| Repeat             | 25.25"H x 25.25"V                                                                                                                                                                                                                                             |
| Pattern Direction  | Up The Roll                                                                                                                                                                                                                                                   |
| Order Requirements | 1 Yard                                                                                                                                                                                                                                                        |
| Bolt Size          | Varies                                                                                                                                                                                                                                                        |
| Maintenance        | WASH                                                                                                                                                                                                                                                          |
| Additional Colors  | Yes/Special Order                                                                                                                                                                                                                                             |
| FOB                | SC                                                                                                                                                                                                                                                            |
| Country of Origin  | USA                                                                                                                                                                                                                                                           |
| Est. Lead Time     | In Stock Availability: 1-2 Weeks;<br>Additional Yardage: 4-5 Weeks                                                                                                                                                                                            |