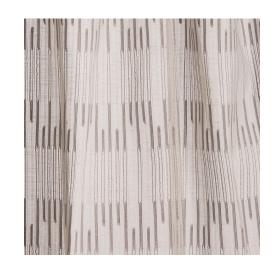

## Pattern: Rosen Color: Eclipse

| Description        | We currently have 861 yards IN STOCK and READY TO SHIP!           |
|--------------------|-------------------------------------------------------------------|
| Fabric Type        | Sheers                                                            |
| Width              | Wide                                                              |
| Width Inches       | 118"                                                              |
| Weight             | 11.1 oz/yd                                                        |
| Status             | Inline                                                            |
| Content            | 100% Polyester                                                    |
| Abrasion           | N/A                                                               |
| Flammability       | CAN ULC-S109-14, NFPA 701                                         |
| Backing            | Not Applicable                                                    |
| Stain Treatment    | Available Upon Request                                            |
| Repeat             | 2.28"H x 7.87"V                                                   |
| Pattern Direction  | Railroaded                                                        |
| Order Requirements | 1 Yard                                                            |
| Bolt Size          | 60 yards                                                          |
| Maintenance        | DC                                                                |
| Additional Colors  | Yes/Special Order                                                 |
| FOB                | SC                                                                |
| Country of Origin  | Turkey                                                            |
| Est. Lead Time     | In Stock Availability: 3-5 Days;<br>Additional Yardage: 6-8 Weeks |