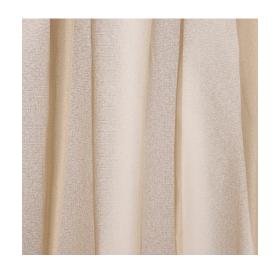

## Pattern: Sable Color: Linen

| Description        | We currently have 359 yards IN STOCK and READY TO SHIP!           |
|--------------------|-------------------------------------------------------------------|
| Fabric Type        | Sheers                                                            |
| Width              | Wide                                                              |
| Width Inches       | 118"                                                              |
| Weight             | 6.8 oz/yd                                                         |
| Status             | Inline                                                            |
| Content            | 100% Polyester                                                    |
| Abrasion           | N/A                                                               |
| Flammability       | CAN ULC-S109-14, NFPA 701                                         |
| Backing            | Not Applicable                                                    |
| Stain Treatment    | Available Upon Request                                            |
| Repeat             | All Over                                                          |
| Pattern Direction  | Railroaded                                                        |
| Order Requirements | 1 Yard                                                            |
| Bolt Size          | 60 yards                                                          |
| Maintenance        | DC                                                                |
| Additional Colors  | Yes/Special Order                                                 |
| FOB                | SC                                                                |
| Country of Origin  | Turkey                                                            |
| Est. Lead Time     | In Stock Availability: 3-5 Days;<br>Additional Yardage: 6-8 Weeks |