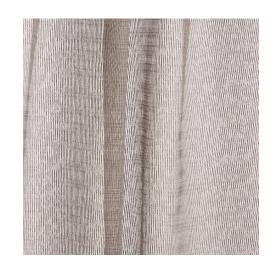

## Pattern: Tower Color: Alloy

| Fabric Type        | Sheers                                                            |
|--------------------|-------------------------------------------------------------------|
| Width              | Wide                                                              |
| Width Inches       | 118"                                                              |
| Weight             | 4.5 oz/yd                                                         |
| Status             | Inline                                                            |
| Content            | 100% Polyester                                                    |
| Abrasion           | N/A                                                               |
| Flammability       | NFPA 701                                                          |
| Backing            | Not Applicable                                                    |
| Stain Treatment    | Available Upon Request                                            |
| Repeat             | .98"H x .12"V                                                     |
| Pattern Direction  | Railroaded                                                        |
| Order Requirements | 1 Yard                                                            |
| Bolt Size          | 60 yards                                                          |
| Maintenance        | DC                                                                |
| Additional Colors  | Yes/Special Order                                                 |
| FOB                | SC                                                                |
| Country of Origin  | Turkey                                                            |
| Est. Lead Time     | In Stock Availability: 3-5 Days;<br>Additional Yardage: 6-8 Weeks |