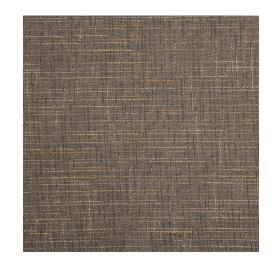

## Pattern: Winston Color: Chrome

| Fabric Type        | Upholstery                                                        |
|--------------------|-------------------------------------------------------------------|
| Width              | Narrow                                                            |
| Width Inches       | 54"                                                               |
| Weight             | 1.0 lb/yd                                                         |
| Status             | Inline                                                            |
| Content            | 77% Polyester, 23% Rayon                                          |
| Abrasion           | 54,000                                                            |
| Flammability       | Cal 117E, UFAC Class 1                                            |
| Backing            | Latex-Acrylic                                                     |
| Stain Treatment    | Included                                                          |
| Repeat             | All Over                                                          |
| Pattern Direction  | Railroaded                                                        |
| Order Requirements | 1 yard                                                            |
| Bolt Size          | 60 yards                                                          |
| Maintenance        | S                                                                 |
| Additional Colors  | Yes/Special Order                                                 |
| FOB                | NC                                                                |
| Country of Origin  | USA                                                               |
| Est. Lead Time     | In Stock Availability: 3-5 Days;<br>Additional Yardage: 4-6 Weeks |