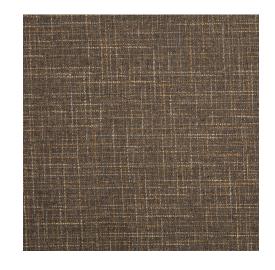

## Pattern: Winston Color: Mink

| Fabric Type        | Upholstery                                                        |
|--------------------|-------------------------------------------------------------------|
| Width              | Narrow                                                            |
| Width Inches       | 54"                                                               |
| Weight             | 1.0 lb/yd                                                         |
| Status             | Inline                                                            |
| Content            | 77% Polyester, 23% Rayon                                          |
| Abrasion           | 54,000                                                            |
| Flammability       | Cal 117E, UFAC Class 1                                            |
| Backing            | Latex-Acrylic                                                     |
| Stain Treatment    | Included                                                          |
| Repeat             | All Over                                                          |
| Pattern Direction  | Railroaded                                                        |
| Order Requirements | 1 yard                                                            |
| Bolt Size          | 60 yards                                                          |
| Maintenance        | S                                                                 |
| Additional Colors  | Yes/Special Order                                                 |
| FOB                | NC                                                                |
| Country of Origin  | USA                                                               |
| Est. Lead Time     | In Stock Availability: 3-5 Days;<br>Additional Yardage: 4-6 Weeks |