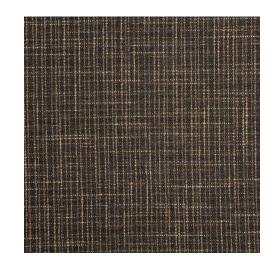

## Pattern: Winston Color: Noir

| Fabric Type        | Upholstery                                                        |
|--------------------|-------------------------------------------------------------------|
| Width              | Narrow                                                            |
| Width Inches       | 54"                                                               |
| Weight             | 1.0 lb/yd                                                         |
| Status             | Inline                                                            |
| Content            | 77% Polyester, 23% Rayon                                          |
| Abrasion           | 54,000                                                            |
| Flammability       | Cal 117E, UFAC Class 1                                            |
| Backing            | Latex-Acrylic                                                     |
| Stain Treatment    | Included                                                          |
| Repeat             | All Over                                                          |
| Pattern Direction  | Railroaded                                                        |
| Order Requirements | 1 yard                                                            |
| Bolt Size          | 60 yards                                                          |
| Maintenance        | S                                                                 |
| Additional Colors  | Yes/Special Order                                                 |
| FOB                | NC                                                                |
| Country of Origin  | USA                                                               |
| Est. Lead Time     | In Stock Availability: 3-5 Days;<br>Additional Yardage: 4-6 Weeks |