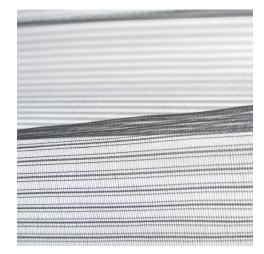

## Pattern: Cleo Color: Onyx

| Description        | We have 973 yards of 118"<br>sheer IN STOCK and READY TO<br>SHIP! |
|--------------------|-------------------------------------------------------------------|
| Width              | Wide                                                              |
| Width Inches       | 118"                                                              |
| Status             | Inline                                                            |
| Content            | 100% Polyester                                                    |
| Abrasion           | N/A                                                               |
| Flammability       | NFPA 701                                                          |
| Backing            | Not Applicable                                                    |
| Stain Treatment    | Available Upon Request                                            |
| Repeat             | 0.13"V                                                            |
| Pattern Direction  | Railroaded                                                        |
| Order Requirements | 1 Yard                                                            |
| Bolt Size          | 100 yards                                                         |
| Maintenance        | WASH                                                              |
| Additional Colors  | No                                                                |
| FOB                | SC                                                                |
| Country of Origin  | Turkey                                                            |
| Est. Lead Time     | In Stock Availability: ; Additional<br>Yardage:                   |