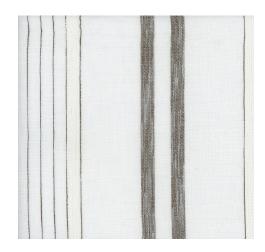

## Pattern: Cotswold Color: Pebble

| Description        | We currently have 1,014 yards<br>IN STOCK and READY TO SHIP! |
|--------------------|--------------------------------------------------------------|
| Fabric Type        | Sheers                                                       |
| Width              | Wide                                                         |
| Width Inches       | 118″                                                         |
| Weight             | N/A                                                          |
| Status             | Special Order                                                |
| Content            | 100% Polyester                                               |
| Abrasion           | N/A                                                          |
| Flammability       | NFPA 701                                                     |
| Backing            | N/A                                                          |
| Stain Treatment    | Not Applicable                                               |
| Repeat             | 8.75" V                                                      |
| Pattern Direction  | Railroaded                                                   |
| Order Requirements | Bolt                                                         |
| Bolt Size          | 50 - 60 yards                                                |
| Maintenance        | DC                                                           |
| Additional Colors  | Yes/Special Order                                            |
| FOB                | NC                                                           |
| Country of Origin  | Turkey                                                       |
| New                | New This Year                                                |
| Est. Lead Time     | In Stock Availability: ; Additional<br>Yardage:              |