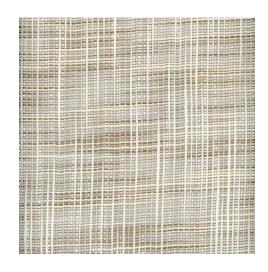

## Pattern: Pappion Color: Sahara

| Description        | NOTE: These are 54" wide and<br>we currently have 656 yards IN<br>STOCK and READY TO SHIP! |
|--------------------|--------------------------------------------------------------------------------------------|
| Fabric Type        | Sheers                                                                                     |
| Width              | Narrow                                                                                     |
| Width Inches       | 54"                                                                                        |
| Weight             | N/A                                                                                        |
| Status             | Special Order                                                                              |
| Content            | 100% Polyester                                                                             |
| Abrasion           | N/A                                                                                        |
| Flammability       | NFPA 701                                                                                   |
| Backing            | N/A                                                                                        |
| Stain Treatment    | Not Applicable                                                                             |
| Repeat             | N/A                                                                                        |
| Pattern Direction  | Up The Roll                                                                                |
| Order Requirements | Bolt                                                                                       |
| Bolt Size          | 50 - 60 yards                                                                              |
| Maintenance        | DC                                                                                         |
| Additional Colors  | Yes/Special Order                                                                          |
| FOB                | NC                                                                                         |
| Country of Origin  | Turkey                                                                                     |
| New                | New This Year                                                                              |
| Est. Lead Time     | In Stock Availability: ; Additional Yardage:                                               |