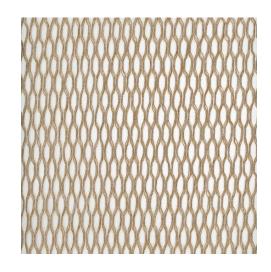

## Pattern: Sensation Color: Raffia

| Description        | We currently have 684 yards IN<br>STOCK and READY TO SHIP! |
|--------------------|------------------------------------------------------------|
| Fabric Type        | Sheers                                                     |
| Width              | Wide                                                       |
| Width Inches       | 118"                                                       |
| Weight             | N/A                                                        |
| Status             | Special Order                                              |
| Content            | 100% Polyester                                             |
| Abrasion           | N/A                                                        |
| Flammability       | NFPA 701                                                   |
| Backing            | N/A                                                        |
| Stain Treatment    | Not Applicable                                             |
| Repeat             | 1.25" H x .5 V                                             |
| Pattern Direction  | Railroaded                                                 |
| Order Requirements | Bolt                                                       |
| Bolt Size          | 50 - 60 yards                                              |
| Maintenance        | DC                                                         |
| Additional Colors  | Yes/Special Order                                          |
| FOB                | NC                                                         |
| Country of Origin  | Turkey                                                     |
| New                | New This Year                                              |
| Est. Lead Time     | In Stock Availability: ; Additional<br>Yardage:            |