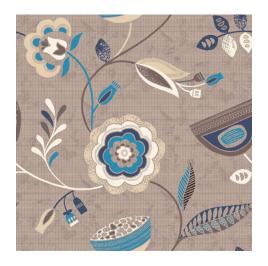

Pattern: Brittain Color: Cloisonne

| Description        | This fabric is permanently discontinued from our Collection and once stock is depleted, it will only be available on a special order basis. Our economy fabrics are sold as-is and offered on a first come, first serve availability and all sales are final. |
|--------------------|---------------------------------------------------------------------------------------------------------------------------------------------------------------------------------------------------------------------------------------------------------------|
| Fabric Type        | Digital Design                                                                                                                                                                                                                                                |
| Width              | Narrow                                                                                                                                                                                                                                                        |
| Width Inches       | 54"                                                                                                                                                                                                                                                           |
| Weight             | Varies                                                                                                                                                                                                                                                        |
| Status             | Closeout                                                                                                                                                                                                                                                      |
| Content            | 100% Polyester                                                                                                                                                                                                                                                |
| Abrasion           | N/A                                                                                                                                                                                                                                                           |
| Flammability       | NFPA 701                                                                                                                                                                                                                                                      |
| Backing            | Not Applicable                                                                                                                                                                                                                                                |
| Stain Treatment    | Available Upon Request                                                                                                                                                                                                                                        |
| Repeat             | 6.8"H x 6.7"V                                                                                                                                                                                                                                                 |
| Pattern Direction  | Up The Roll                                                                                                                                                                                                                                                   |
| Order Requirements | 1 Yard                                                                                                                                                                                                                                                        |
| Bolt Size          | Varies                                                                                                                                                                                                                                                        |
| Maintenance        | WASH                                                                                                                                                                                                                                                          |
| Additional Colors  | Yes/Special Order                                                                                                                                                                                                                                             |
| FOB                | SC                                                                                                                                                                                                                                                            |
| Country of Origin  | USA                                                                                                                                                                                                                                                           |
| Est. Lead Time     | In Stock Availability: 1-2 Weeks;<br>Additional Yardage: 4-5 Weeks                                                                                                                                                                                            |