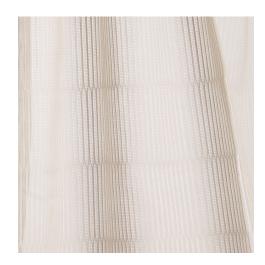

## Pattern: Carmel Color: Cream

| Description        | We currently have 380 yards IN<br>STOCK and READY TO SHIP! |
|--------------------|------------------------------------------------------------|
| Fabric Type        | Sheers                                                     |
| Width              | Wide                                                       |
| Width Inches       | 118"                                                       |
| Weight             | 8.4 oz/yd                                                  |
| Status             | Inline                                                     |
| Content            | 100% Polyester                                             |
| Abrasion           | N/A                                                        |
| Flammability       | NFPA 701                                                   |
| Backing            | Not Applicable                                             |
| Stain Treatment    | Available Upon Request                                     |
| Repeat             | 4"H x .5"V                                                 |
| Pattern Direction  | Railroaded                                                 |
| Order Requirements | 1 Yard                                                     |
| Bolt Size          | 60 yards                                                   |
| Maintenance        | DC                                                         |
| Additional Colors  | Yes/Special Order                                          |
| FOB                | SC                                                         |
| Country of Origin  | Turkey                                                     |
| Est. Lead Time     | In Stock Availability: 3-5 Days;                           |