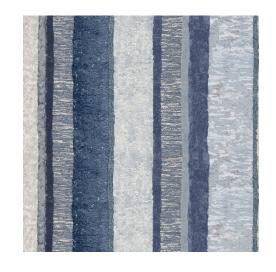

## Pattern: Clayton Color: 2118

| Fabric Type        | Digital Design                                                     |
|--------------------|--------------------------------------------------------------------|
| Width              | Wide                                                               |
| Width Inches       | 126"                                                               |
| Weight             | Varies                                                             |
| Status             | Special Order                                                      |
| Content            | 100% Polyester                                                     |
| Abrasion           | N/A                                                                |
| Flammability       | NFPA 701                                                           |
| Backing            | Not Applicable                                                     |
| Stain Treatment    | Available Upon Request                                             |
| Repeat             | 27"H x 15.6"V                                                      |
| Pattern Direction  | Railroaded                                                         |
| Order Requirements | 100 Yards                                                          |
| Bolt Size          | Varies                                                             |
| Maintenance        | WASH                                                               |
| Additional Colors  | Yes/Special Order                                                  |
| FOB                | SC                                                                 |
| Country of Origin  | USA                                                                |
| Est. Lead Time     | In Stock Availability: 1-2 Weeks;<br>Additional Yardage: 4-5 Weeks |