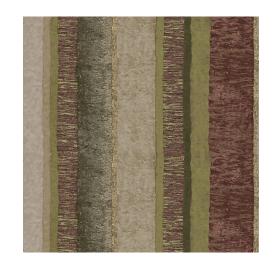

## Pattern: Clayton Color: Moss

| Fabric Type        | Digital Design                                                     |
|--------------------|--------------------------------------------------------------------|
| Width              | Wide                                                               |
| Width Inches       | 126"                                                               |
| Weight             | Varies                                                             |
| Status             | Inline                                                             |
| Content            | 100% Polyester                                                     |
| Abrasion           | N/A                                                                |
| Flammability       | NFPA 701                                                           |
| Backing            | Not Applicable                                                     |
| Stain Treatment    | Available Upon Request                                             |
| Repeat             | 27"H x 15.6"V                                                      |
| Pattern Direction  | Railroaded                                                         |
| Order Requirements | 1 Yard                                                             |
| Bolt Size          | Varies                                                             |
| Maintenance        | WASH                                                               |
| Additional Colors  | Yes/Special Order                                                  |
| FOB                | SC                                                                 |
| Country of Origin  | USA                                                                |
| Est. Lead Time     | In Stock Availability: 1-2 Weeks;<br>Additional Yardage: 4-5 Weeks |