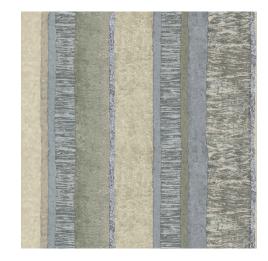

## Pattern: Clayton Color: Powder

| Fabric Type        | Digital Design                                                     |
|--------------------|--------------------------------------------------------------------|
| Width              | Wide                                                               |
| Width Inches       | 126"                                                               |
| Weight             | Varies                                                             |
| Status             | Inline                                                             |
| Content            | 100% Polyester                                                     |
| Abrasion           | N/A                                                                |
| Flammability       | NFPA 701                                                           |
| Backing            | Not Applicable                                                     |
| Stain Treatment    | Available Upon Request                                             |
| Repeat             | 27"H x 15.6"V                                                      |
| Pattern Direction  | Railroaded                                                         |
| Order Requirements | 1 Yard                                                             |
| Bolt Size          | Varies                                                             |
| Maintenance        | WASH                                                               |
| Additional Colors  | Yes/Special Order                                                  |
| FOB                | SC                                                                 |
| Country of Origin  | USA                                                                |
| Est. Lead Time     | In Stock Availability: 1-2 Weeks;<br>Additional Yardage: 4-5 Weeks |