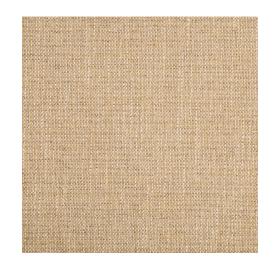

## Pattern: Corso Color: Basket

| Fabric Type        | Upholstery                                                        |
|--------------------|-------------------------------------------------------------------|
| Width              | Narrow                                                            |
| Width Inches       | 54"                                                               |
| Weight             | 1.19 lb/yd                                                        |
| Status             | Inline                                                            |
| Content            | 80% Polyester, 20% Rayon                                          |
| Abrasion           | 50,000                                                            |
| Flammability       | Cal 117E, UFAC Class 1                                            |
| Backing            | Latex-Acrylic                                                     |
| Stain Treatment    | Included                                                          |
| Repeat             | All Over                                                          |
| Pattern Direction  | Railroaded                                                        |
| Order Requirements | 1 yard                                                            |
| Bolt Size          | 60 yards                                                          |
| Maintenance        | S                                                                 |
| Additional Colors  | Yes/Special Order                                                 |
| FOB                | NC                                                                |
| Country of Origin  | USA                                                               |
| Est. Lead Time     | In Stock Availability: 3-5 Days;<br>Additional Yardage: 4-6 Weeks |