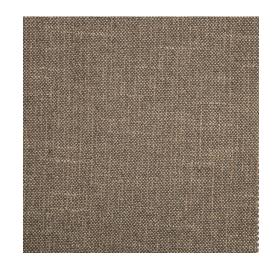

## Pattern: Corso Color: Stone

| Fabric Type        | Upholstery                                                        |
|--------------------|-------------------------------------------------------------------|
| Width              | Narrow                                                            |
| Width Inches       | 54"                                                               |
| Weight             | 1.19 lb/yd                                                        |
| Status             | Inline                                                            |
| Content            | 80% Polyester, 20% Rayon                                          |
| Abrasion           | 50,000                                                            |
| Flammability       | Cal 117E, UFAC Class 1                                            |
| Backing            | Latex-Acrylic                                                     |
| Stain Treatment    | Included                                                          |
| Repeat             | All Over                                                          |
| Pattern Direction  | Railroaded                                                        |
| Order Requirements | 1 yard                                                            |
| Bolt Size          | 60 yards                                                          |
| Maintenance        | S                                                                 |
| Additional Colors  | Yes/Special Order                                                 |
| FOB                | NC                                                                |
| Country of Origin  | USA                                                               |
| Est. Lead Time     | In Stock Availability: 3-5 Days;<br>Additional Yardage: 4-6 Weeks |
|                    |                                                                   |