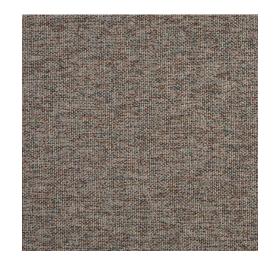

## Pattern: Andover Color: Atlas

| Fabric Type        | Upholstery                                                        |
|--------------------|-------------------------------------------------------------------|
| Width              | Narrow                                                            |
| Width Inches       | 54"                                                               |
| Weight             | .784 lb/yd                                                        |
| Status             | Inline                                                            |
| Content            | 100% Polyester                                                    |
| Abrasion           | 50,000                                                            |
| Flammability       | Cal 117, UFAC Class 1, NFPA 260                                   |
| Backing            | Included                                                          |
| Stain Treatment    | Included                                                          |
| Repeat             | All over                                                          |
| Pattern Direction  | Railroaded                                                        |
| Order Requirements | 1 yard                                                            |
| Bolt Size          | 60 yards                                                          |
| Maintenance        | S                                                                 |
| Additional Colors  | Yes/Special Order                                                 |
| FOB                | NC                                                                |
| Country of Origin  | USA                                                               |
| Est. Lead Time     | In Stock Availability: 3-5 Days;<br>Additional Yardage: 4-6 Weeks |