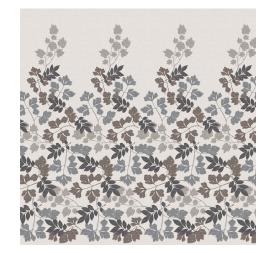

## Pattern: Foliage Color: 2103

| Fabric Type        | Digital Design                                                     |
|--------------------|--------------------------------------------------------------------|
| Width              | Wide                                                               |
| Width Inches       | 126"                                                               |
| Weight             | Varies                                                             |
| Status             | Special Order                                                      |
| Content            | 100% Polyester                                                     |
| Abrasion           | N/A                                                                |
| Flammability       | NFPA 701                                                           |
| Backing            | Not Applicable                                                     |
| Stain Treatment    | Available Upon Request                                             |
| Repeat             | 27.2"H x 126"V                                                     |
| Pattern Direction  | Railroaded                                                         |
| Order Requirements | 100 Yards                                                          |
| Bolt Size          | Varies                                                             |
| Maintenance        | WASH                                                               |
| Additional Colors  | No                                                                 |
| FOB                | SC                                                                 |
| Country of Origin  | USA                                                                |
| Est. Lead Time     | In Stock Availability: 1-2 Weeks;<br>Additional Yardage: 4-5 Weeks |