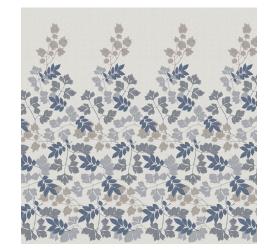

## Pattern: Foliage Color: 2104

| Fabric Type        | Digital Design                                                     |
|--------------------|--------------------------------------------------------------------|
| Width              | Wide                                                               |
| Width Inches       | 126"                                                               |
| Weight             | Varies                                                             |
| Status             | Special Order                                                      |
| Content            | 100% Polyester                                                     |
| Abrasion           | N/A                                                                |
| Flammability       | NFPA 701                                                           |
| Backing            | Not Applicable                                                     |
| Stain Treatment    | Available Upon Request                                             |
| Repeat             | 27.2"H x 126"V                                                     |
| Pattern Direction  | Railroaded                                                         |
| Order Requirements | 100 Yards                                                          |
| Bolt Size          | Varies                                                             |
| Maintenance        | WASH                                                               |
| Additional Colors  | No                                                                 |
| FOB                | SC                                                                 |
| Country of Origin  | USA                                                                |
| Est. Lead Time     | In Stock Availability: 1-2 Weeks;<br>Additional Yardage: 4-5 Weeks |