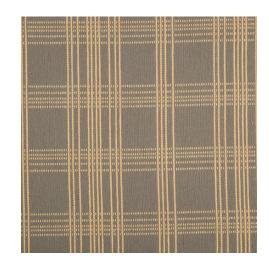

## Pattern: Galleria Color: Charm

| Fabric Type        | Upholstery                                                        |
|--------------------|-------------------------------------------------------------------|
| Width              | Narrow                                                            |
| Width Inches       | 54"                                                               |
| Weight             | 1.03 lb/yd                                                        |
| Status             | Inline                                                            |
| Content            | 78% Cotton, 22% Polyester                                         |
| Abrasion           | 50,000                                                            |
| Flammability       | Cal 117E, UFAC Class 1                                            |
| Backing            | Latex-Acrylic                                                     |
| Stain Treatment    | Included                                                          |
| Repeat             | 5.75"H x 6.625"V                                                  |
| Pattern Direction  | Railroaded                                                        |
| Order Requirements | 1 yard                                                            |
| Bolt Size          | 60 yards                                                          |
| Maintenance        | S                                                                 |
| Additional Colors  | Yes/Special Order                                                 |
| FOB                | NC                                                                |
| Country of Origin  | USA                                                               |
| Est. Lead Time     | In Stock Availability: 3-5 Days;<br>Additional Yardage: 4-6 Weeks |