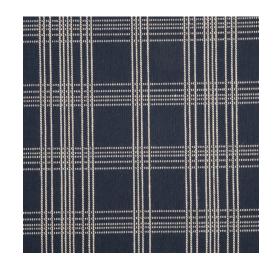

## Pattern: Galleria Color: Navy

| Fabric Type        | Upholstery                                                        |
|--------------------|-------------------------------------------------------------------|
| Width              | Narrow                                                            |
| Width Inches       | 54"                                                               |
| Weight             | 1.03 lb/yd                                                        |
| Status             | Inline                                                            |
| Content            | 78% Cotton, 22% Polyester                                         |
| Abrasion           | 50,000                                                            |
| Flammability       | Cal 117E, UFAC Class 1                                            |
| Backing            | Latex-Acrylic                                                     |
| Stain Treatment    | Included                                                          |
| Repeat             | 5.75"H x 6.625"V                                                  |
| Pattern Direction  | Railroaded                                                        |
| Order Requirements | 1 yard                                                            |
| Bolt Size          | 60 yards                                                          |
| Maintenance        | S                                                                 |
| Additional Colors  | Yes/Special Order                                                 |
| FOB                | NC                                                                |
| Country of Origin  | USA                                                               |
| Est. Lead Time     | In Stock Availability: 3-5 Days;<br>Additional Yardage: 4-6 Weeks |