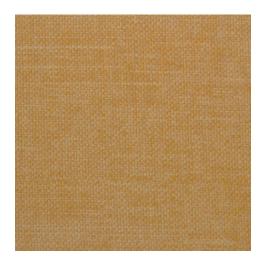

Pattern: Hampton Color: Maize

| Description        | This fabric is permanently discontinued from our Collection and once stock is depleted, it will only be available on a special order basis. Our economy fabrics are sold as-is and offered on a first come, first serve availability and all sales are final. |
|--------------------|---------------------------------------------------------------------------------------------------------------------------------------------------------------------------------------------------------------------------------------------------------------|
| Fabric Type        | Digital Design                                                                                                                                                                                                                                                |
| Width              | Narrow                                                                                                                                                                                                                                                        |
| Width Inches       | 54"                                                                                                                                                                                                                                                           |
| Weight             | Varies                                                                                                                                                                                                                                                        |
| Status             | Closeout                                                                                                                                                                                                                                                      |
| Content            | 100% Polyester                                                                                                                                                                                                                                                |
| Abrasion           | N/A                                                                                                                                                                                                                                                           |
| Flammability       | NFPA 701                                                                                                                                                                                                                                                      |
| Backing            | Not Applicable                                                                                                                                                                                                                                                |
| Stain Treatment    | Available Upon Request                                                                                                                                                                                                                                        |
| Repeat             | 27"H x 27"V                                                                                                                                                                                                                                                   |
| Pattern Direction  | Up The Roll                                                                                                                                                                                                                                                   |
| Order Requirements | 1 Yard                                                                                                                                                                                                                                                        |
| Bolt Size          | Varies                                                                                                                                                                                                                                                        |
| Maintenance        | WASH                                                                                                                                                                                                                                                          |
| Additional Colors  | Yes/Special Order                                                                                                                                                                                                                                             |
| FOB                | SC                                                                                                                                                                                                                                                            |
| Country of Origin  | USA                                                                                                                                                                                                                                                           |
| Est. Lead Time     | In Stock Availability: 1-2 Weeks;<br>Additional Yardage: 4-5 Weeks                                                                                                                                                                                            |