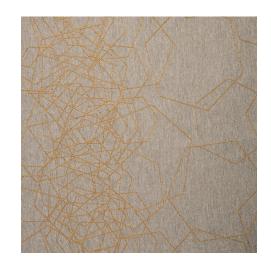

## Pattern: Kryptonite Color: Cashmere

| Fabric Type        | Upholstery                                                        |
|--------------------|-------------------------------------------------------------------|
| Width              | Narrow                                                            |
| Width Inches       | 54"                                                               |
| Weight             | .92 lb/yd                                                         |
| Status             | Inline                                                            |
| Content            | 63.79% Polyester, 36.21% Pre-<br>Crcotin                          |
| Abrasion           | 51,000                                                            |
| Flammability       | Cal 117E, UFAC Class 1                                            |
| Backing            | Acrylic                                                           |
| Stain Treatment    | Included                                                          |
| Repeat             | 14.563"H x 16.5"V                                                 |
| Pattern Direction  | Railroaded                                                        |
| Order Requirements | 1 yard                                                            |
| Bolt Size          | 60 yards                                                          |
| Maintenance        | S                                                                 |
| Additional Colors  | Yes/Special Order                                                 |
| FOB                | NC                                                                |
| Country of Origin  | USA                                                               |
| Est. Lead Time     | In Stock Availability: 3-5 Days;<br>Additional Yardage: 4-6 Weeks |