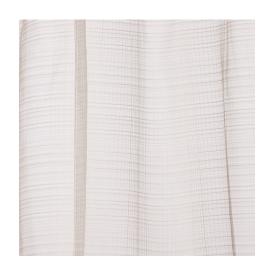

## Pattern: Markos Color: Latte

| Description        | We currently have 481 yards IN STOCK and READY TO SHIP!           |
|--------------------|-------------------------------------------------------------------|
| Fabric Type        | Sheers                                                            |
| Width              | Wide                                                              |
| Width Inches       | 118"                                                              |
| Weight             | 2.7 oz/yd                                                         |
| Status             | Inline                                                            |
| Content            | 100% Polyester                                                    |
| Abrasion           | N/A                                                               |
| Flammability       | NFPA 701                                                          |
| Backing            | Not Applicable                                                    |
| Stain Treatment    | Available Upon Request                                            |
| Repeat             | .07"H x 3.02"V                                                    |
| Pattern Direction  | Railroaded                                                        |
| Order Requirements | 1 Yard                                                            |
| Bolt Size          | 60 yards                                                          |
| Maintenance        | DC                                                                |
| Additional Colors  | Yes/Special Order                                                 |
| FOB                | SC                                                                |
| Country of Origin  | Turkey                                                            |
| Est. Lead Time     | In Stock Availability: 3-5 Days;<br>Additional Yardage: 6-8 Weeks |